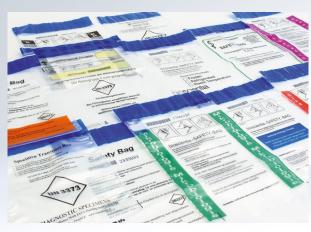

## DEBA**SAFE**® medical

Transport bags for diagnostic samples tamper-evident packaging.

# DEBA**SAFE**® medical

Transport bags for diagnostic samples – tamper-evident packaging.

### Overview of features:

- liquid-tight version (BAM approved) in accordance with legal stipulations
- for the transport of category 3 diagnostic samples / biological substances
- made of special transparent film

- · welded seaming: double shrink seam
- up to 8 colour flexo-printing upon request for customised designs
- special version with document pouch available